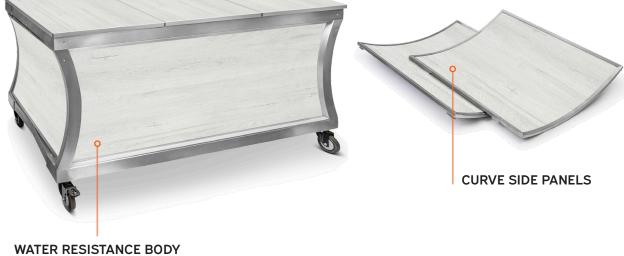

## ALL-IN-ONE CRUVE HUB FRAME SETUP













### **HUB FUNCTION TILES**



**SQUARE COOKING INDUCTION** #ST5917BIND



DOUBLE ROUND WARMING INDUCTION #ST59802INDNB



SINGLE ROUND WARMING INDUCTION #ST59801INDNB



**OMELETTE STATION** #ST59380TB



WOODEN BUTCHER BLOCK #ST5975WB





**CUTTING BOARD** 

#ST5920CB

EcoServe- SINGLE ROUND WARMER



EcoServe- DOUBLE INDUCTION WARMER #EB1803B





**EcoServe- GN WARMER** 

OUT-OF-THE-BOX #ST5711W



**DROP-IN ICE BIN** #ST5925DIB



RAISED ICE BIN



HOT PLATE #ST5970HT



## **FORM & FUNCTION**

### **Combined in the Curved HUB Experience**

All original HUB tiles fit the curved collection, with many function tiles to choose from!





TILES & PANELS







# CAPTURE THE CURVE WITH EXCITING PANEL COLOR OPTIONS.

Create a stimulating guest experience.



Glass Tile

#ST5940GT

### Cur