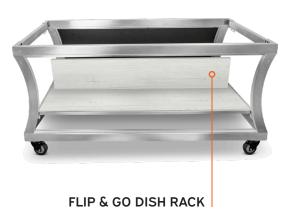

## ALL-IN-ONE CRUVE HUB FRAME SETUP













### **HUB FUNCTION TILES**



**SQUARE COOKING INDUCTION** #ST5917BIND



DOUBLE ROUND WARMING INDUCTION #ST59802INDNB



SINGLE ROUND WARMING INDUCTION #ST59801INDNB



**OMELETTE STATION** #ST59380TB



WOODEN BUTCHER BLOCK #ST5975WB





**CUTTING BOARD** 

#ST5920CB

EcoServe- SINGLE ROUND WARMER



EcoServe- DOUBLE INDUCTION WARMER #EB1803B





**EcoServe- GN WARMER** 

OUT-OF-THE-BOX #ST5711W



**DROP-IN ICE BIN** #ST5925DIB



RAISED ICE BIN



HOT PLATE #ST5970HT



## **FORM & FUNCTION**

### **Combined in the Curved HUB Experience**

All original HUB tiles fit the curved collection, with many function tiles to choose from!





TILES & PANELS







# CAPTURE THE CURVE WITH EXCITING PANEL COLOR OPTIONS.

Create a stimulating guest experience.



Glass Tile

#ST5940GT

#