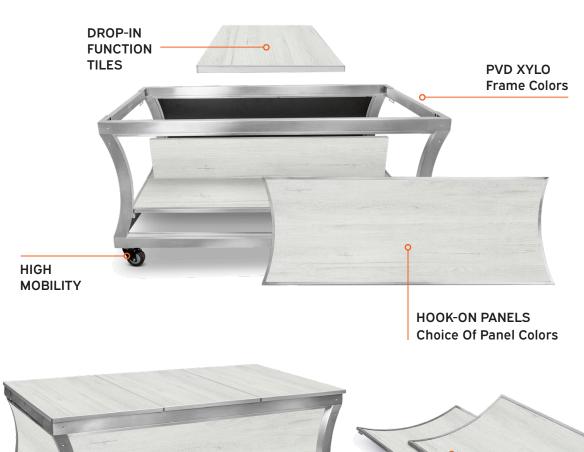

## **FORM & FUNCTION**

### **Combined in the Curved HUB Experience**

All original HUB tiles fit the curved collection, with many function tiles to choose from!

TILES & PANELS