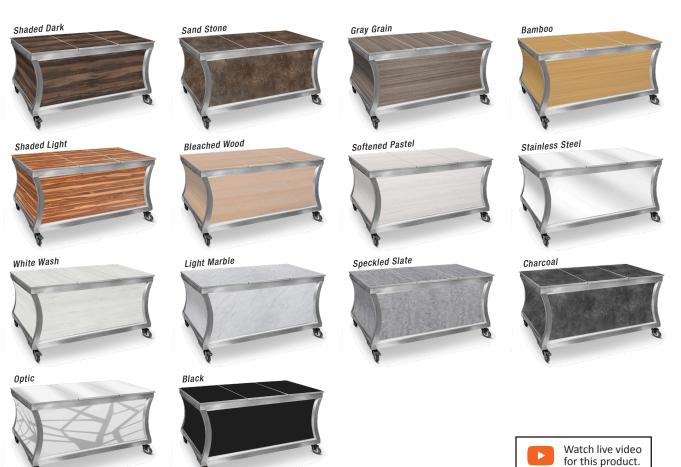

### Curved Front Panel

White Wash #ST5223W

Shaded Dark #ST5226SD

Sandstone #ST5216ST

Gray Grain #ST5218GGF

Shaded Light #ST5225SL

Bleached Wood #ST5927BW

Softened Pastel #ST5231P

Stainless Steel #ST5214SS

Light Marble #ST5228M

Speckled Slate #ST5229S

Charcoal #ST5219CT

Black #ST5213BF

Optic Reflector ST5221AC

### White Wash #ST52011W **Shaded Dark** #ST52012SD Sand Stone #ST5209S **Gray Grain** #ST5203GS Bamboo #ST52013B Shaded Light #ST52014SL **Bleached Wood** #ST52015BW Softened Pastel #ST52016P Stainless Steel #ST5206S **Light Marble** #ST52017M Speckled Slate #ST52018S Charcoal #ST5205C Black #ST5208BKS **Optic Relfector** #ST5207ACS