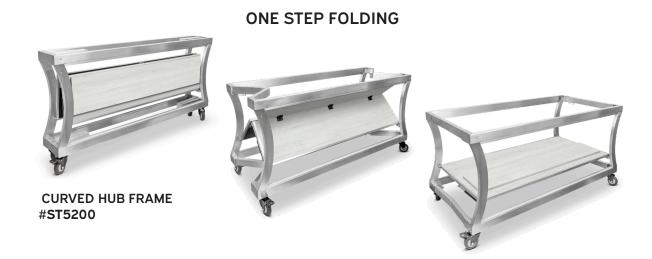

## ALL-IN-ONE CRUVE HUB FRAME SETUP













### **HUB FUNCTION TILES**



**SQUARE COOKING INDUCTION** #ST5917BIND



DOUBLE ROUND WARMING INDUCTION #ST59802INDNB



SINGLE ROUND WARMING INDUCTION #ST59801INDNB



**OMELETTE STATION** #ST59380TB



WOODEN BUTCHER BLOCK #ST5975WB





**CUTTING BOARD** 

#ST5920CB

EcoServe- SINGLE ROUND WARMER



EcoServe- DOUBLE INDUCTION WARMER #EB1803B





**EcoServe- GN WARMER** 

OUT-OF-THE-BOX #ST5711W



**DROP-IN ICE BIN** #ST5925DIB



RAISED ICE BIN



HOT PLATE #ST5970HT



## **FORM & FUNCTION**

### **Combined in the Curved HUB Experience**

All original HUB tiles fit the curved collection, with many function tiles to choose from!





TILES & PANELS







# CAPTURE THE CURVE WITH EXCITING PANEL COLOR OPTIONS.

Create a stimulating guest experience.



Glass Tile

#ST5940GT