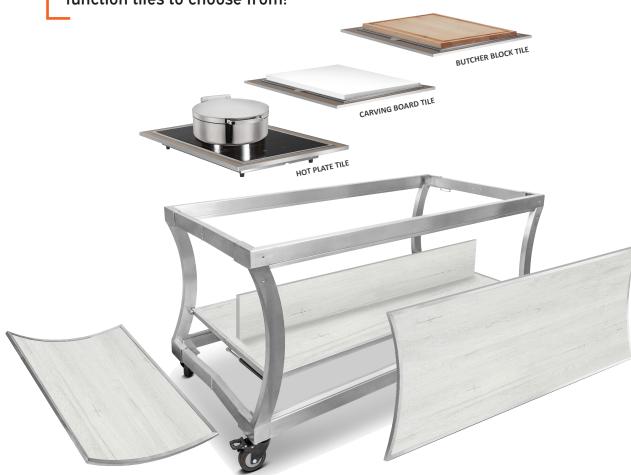

## **FORM & FUNCTION**

### **Combined in the Curved HUB Experience**

All original HUB tiles fit the curved collection, with many function tiles to choose from!

TILES & PANELS

HOT PLATE #ST5970HT