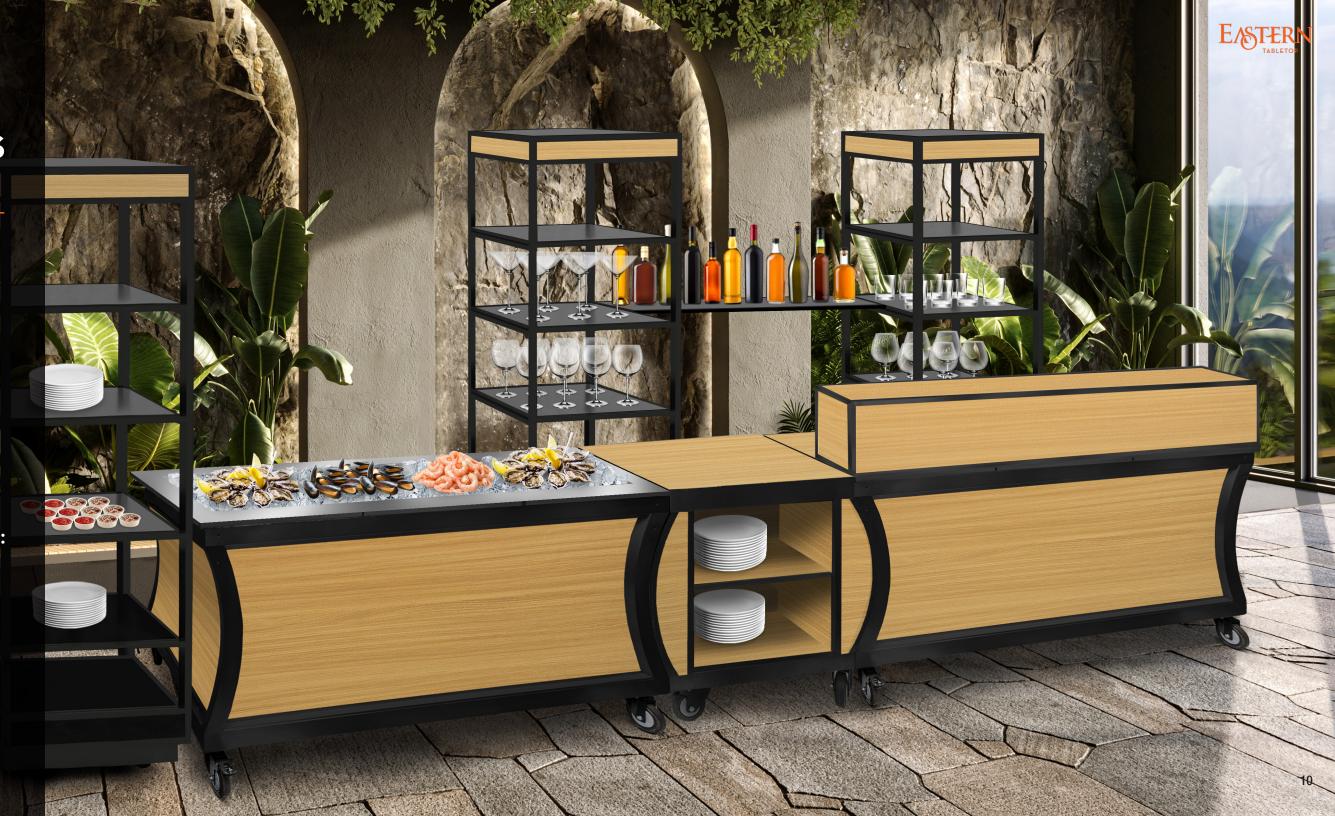

# CURVE YOUR EXPECTATIONS

The single buffet tile
Bulge Cart porvides a
seamless connection
between two HUBS.

The Ultimate Multitasker:

Raw Bar & Cocktail Bar In One

## **CONNECTING THE CURVE**

Seamless Expansion with the Bulge Cart