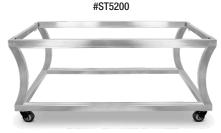

## ALL-IN-ONE CRUVE HUB FRAME SETUP













### **HUB FUNCTION TILES**



**SQUARE COOKING INDUCTION** #ST5917BIND



DOUBLE ROUND WARMING INDUCTION #ST59802INDNB



SINGLE ROUND WARMING INDUCTION #ST59801INDNB



**OMELETTE STATION** #ST59380TB



WOODEN BUTCHER BLOCK #ST5975WB





**CUTTING BOARD** 

#ST5920CB

EcoServe- SINGLE ROUND WARMER



EcoServe- DOUBLE INDUCTION WARMER #EB1803B





**EcoServe- GN WARMER** 

OUT-OF-THE-BOX #ST5711W



**DROP-IN ICE BIN** #ST5925DIB



RAISED ICE BIN



HOT PLATE #ST5970HT



## **FORM & FUNCTION**

### **Combined in the Curved HUB Experience**

All original HUB tiles fit the curved collection, with many function tiles to choose from!





TILES & PANELS







# CAPTURE THE CURVE WITH EXCITING PANEL COLOR OPTIONS.

Create a stimulating guest experience.



Glass Tile

#ST5940GT

### Curved Front Panel

White Wash #ST5223W

Shaded Dark #ST5226SD

Sandstone #ST5216ST

Gray Grain #ST5218GGF

Shaded Light #ST5225SL

Bleached Wood #ST5927BW

Softened Pastel #ST5231P

Stainless Steel #ST5214SS

Light Marble #ST5228M

Speckled Slate #ST5229S

Charcoal #ST5219CT

Black #ST5213BF

Optic Reflector ST5221AC

### White Wash #ST52011W **Shaded Dark** #ST52012SD Sand Stone #ST5209S **Gray Grain** #ST5203GS Bamboo #ST52013B Shaded Light #ST52014SL **Bleached Wood** #ST52015BW Softened Pastel #ST52016P Stainless Steel #ST5206S **Light Marble** #ST52017M Speckled Slate #ST52018S Charcoal #ST5205C Black #ST5208BKS **Optic Relfector** #ST5207ACS



Curved Side