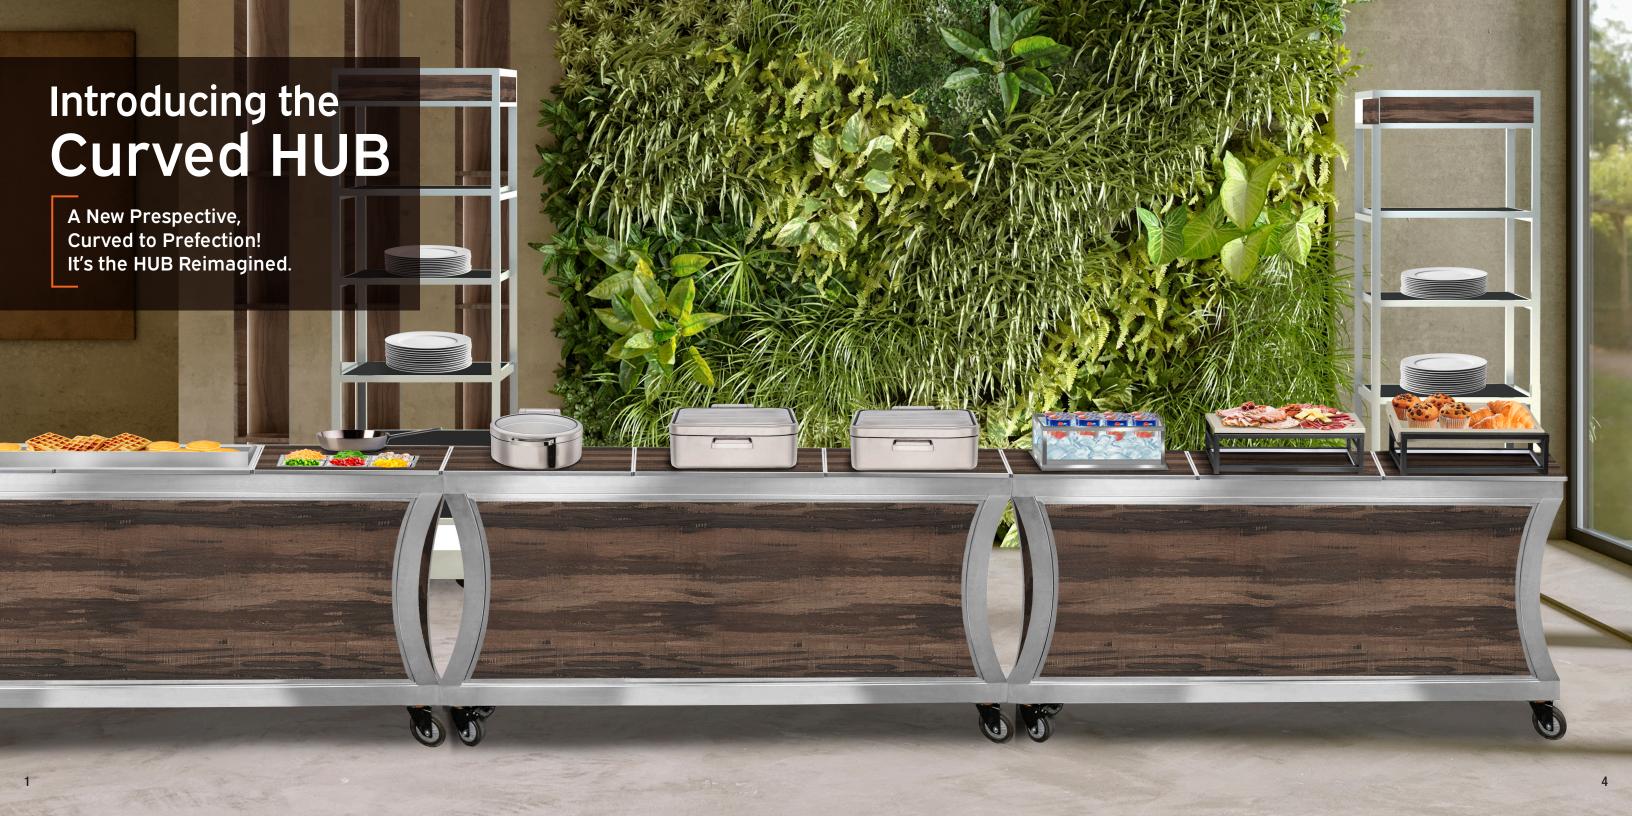

## **FORM & FUNCTION**

### **Combined in the Curved HUB Experience**

All original HUB tiles fit the curved collection, with many function tiles to choose from!

TILES & PANELS