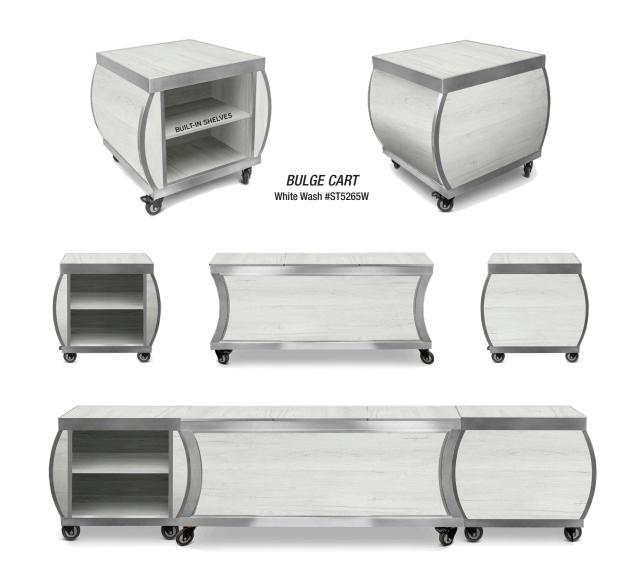

# CURVE YOUR EXPECTATIONS

The single buffet tile
Bulge Cart porvides a
seamless connection
between two HUBS.

The Ultimate Multitasker:

Raw Bar & Cocktail Bar In One

## **CONNECTING THE CURVE**

Seamless Expansion with the Bulge Cart