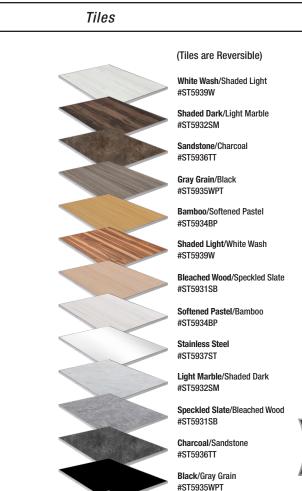

### **Combined in the Curved HUB Experience**

All original HUB tiles fit the curved collection, with many function tiles to choose from!

TILES & PANELS

# CAPTURE THE CURVE WITH EXCITING PANEL COLOR OPTIONS.

Create a stimulating guest experience.

Glass Tile

#ST5940GT

### Curved Front Panel

White Wash #ST5223W

Shaded Dark #ST5226SD

Sandstone #ST5216ST

Gray Grain #ST5218GGF

Shaded Light #ST5225SL

Bleached Wood #ST5927BW

Softened Pastel #ST5231P

Stainless Steel #ST5214SS

Light Marble #ST5228M

Speckled Slate #ST5229S

Charcoal #ST5219CT

Black #ST5213BF

Optic Reflector ST5221AC