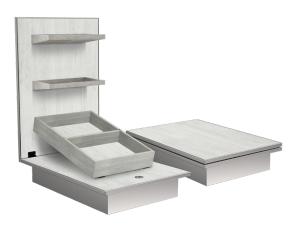

#### STEP 1:

Open tile/box cover which clickes in as a back wall

#### STEP 2:

Remove shelves, box & divider.

#### STEP 3:

Hook on shelves & reinforce with angled tray.

## Each box comes complete with:

- · Full back wall set up
- · Two display shelves
- · Two-compartment tray