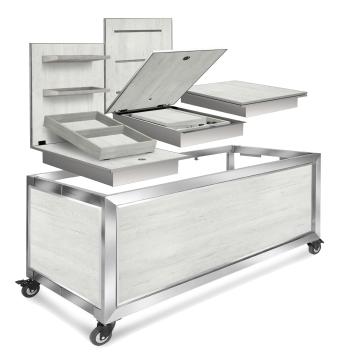

## Each buffet box is the size of a regular HUB tile

- · No hardware or tools needed
- · Easily clicks into place

Boxes can be purchased individually, as a pair of 2, or set of 3 to complete a HUB table.

#### STEP 1:

Open tile/box cover which clickes in as a back wall

#### STEP 2:

Remove shelves, box & divider.

#### STEP 3:

Hook on shelves & reinforce with angled tray.

## Each box comes complete with:

- · Full back wall set up
- · Two display shelves
- · Two-compartment tray

- Each box is reinforced by itself and clicks into place.
- You can use a single box or up to 3 boxes per HUB Table
- · Choice of laminte colors

1

EASTERN