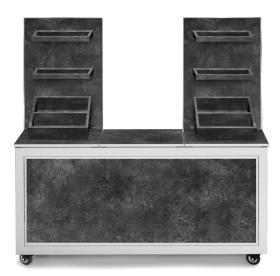

#### Think Outside the Box...

Out-of-the-Box | Gray Grain
MODEL #ST5714G

22 1/4" W x 31 1/2"D

#### & Serve from it.

Out-of-the-Box | White Wash
MODEL #ST5711W

22 1/4" W x 31 1/2"D

Out-of-the-Box | Gray Washed MODEL #ST5700 22 1/4" W x 31 1/2"D

Display boxes fit the standard HUB Tables, as well as the the ALL NEW Curved HUB

- Each box is reinforced by itself and clicks into place.
- You can use a single box or up to 3 boxes per HUB Table
- · Choice of laminte colors

1

EASTERN