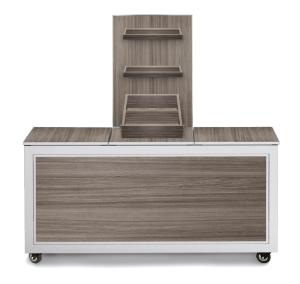

#### Think Outside the Box...

Out-of-the-Box | Gray Grain
MODEL #ST5714G

22 1/4" W x 31 1/2"D

#### & Serve from it.

Out-of-the-Box | White Wash
MODEL #ST5711W

22 1/4" W x 31 1/2"D

Out-of-the-Box | Gray Washed MODEL #ST5700 22 1/4" W x 31 1/2"D

Display boxes fit the standard HUB Tables, as well as the the ALL NEW Curved HUB

- Each box is reinforced by itself and clicks into place.
- You can use a single box or up to 3 boxes per HUB Table
- · Choice of laminte colors

1

EASTERN