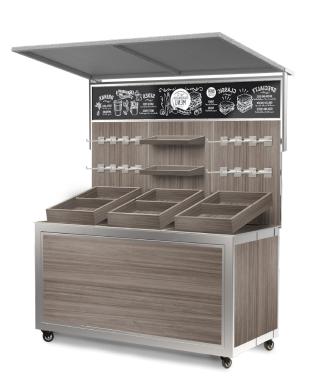

### Canopy MODEL #ST5702CC

#### Blackboard Buffet, Under a Canopy of Charm

Additional accessories easily hook on.

#### **CHOOSE YOUR ACCESSORIES:**

- · Chalkboard
- · Canpoy
- Donut Hooks

#### Turn your HUB into a Wall of Wonder, a Back Wall of Delight

Build on your investment.
Backwall displays easily
hook onto your existing
HUB tables.

Combine our HUBs with Eastern Mobile buffets for a complete look and updated functions.