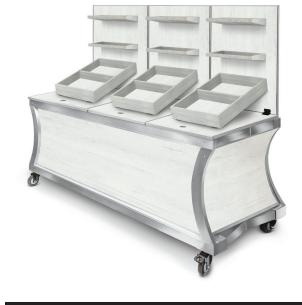

#### Think Outside the Box...

Out-of-the-Box | Gray Grain
MODEL #ST5714G

22 1/4" W x 31 1/2"D

#### & Serve from it.

Out-of-the-Box | White Wash
MODEL #ST5711W

22 1/4" W x 31 1/2"D

Out-of-the-Box | Gray Washed MODEL #ST5700 22 1/4" W x 31 1/2"D

Display boxes fit the standard HUB Tables, as well as the the ALL NEW Curved HUB

- Each box is reinforced by itself and clicks into place.
- You can use a single box or up to 3 boxes per HUB Table
- · Choice of laminte colors

1

EASTERN

#### The Curve that Captivates

The Curve HUB now joins the original HUB table family, with flowing form and endless function.