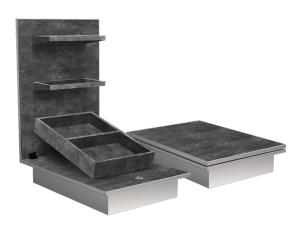

#### Think Outside the Box...

Out-of-the-Box | Gray Grain
MODEL #ST5714G

22 1/4" W x 31 1/2"D

- Each box is reinforced by itself and clicks into place.
- You can use a single box or up to 3 boxes per HUB Table
- · Choice of laminte colors

1

EASTERN