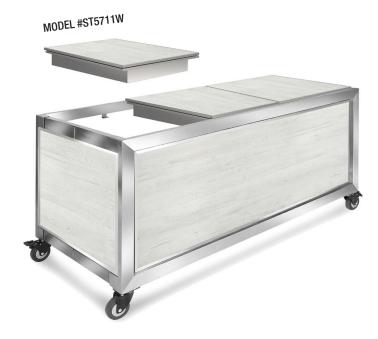

#### & Serve from it.

Out-of-the-Box | White Wash
MODEL #ST5711W

22 1/4" W x 31 1/2"D

Out-of-the-Box | Gray Washed MODEL #ST5700 22 1/4" W x 31 1/2"D

Display boxes fit the standard HUB Tables, as well as the the ALL NEW Curved HUB