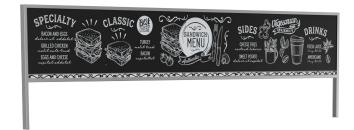

#### Chalkboard MODEL #ST5703CB 22 1/4" W x 31 1/2"D

#### Blackboard Buffet, Under a Canopy of Charm

Additional accessories easily hook on.

#### **CHOOSE YOUR ACCESSORIES:**

- · Chalkboard
- · Canpoy
- Donut Hooks