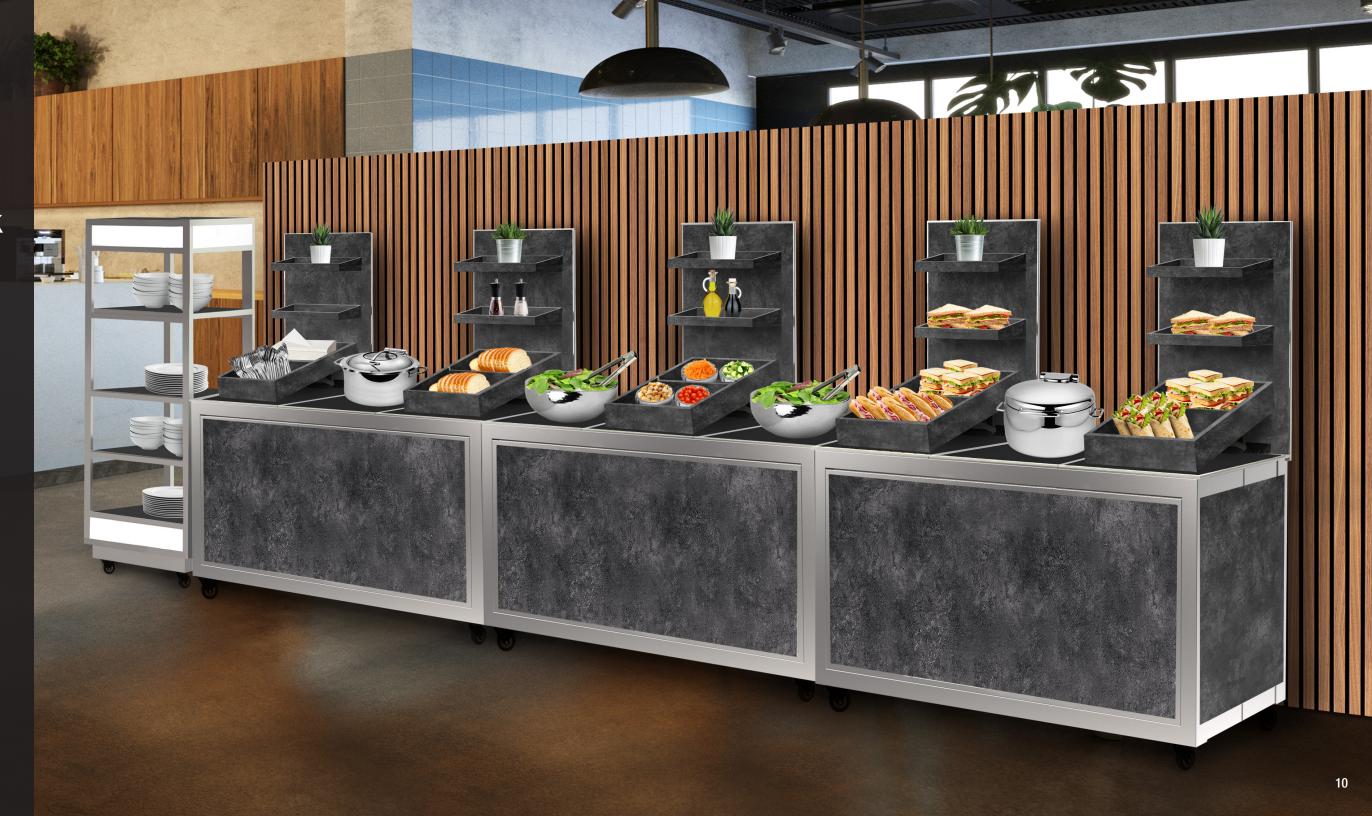

#### Turn your HUB into a Wall of Wonder, a Back Wall of Delight

Build on your investment.
Backwall displays easily
hook onto your existing
HUB tables.

Combine our HUBs with Eastern Mobile buffets for a complete look and updated functions.

Magic Happens!
A simple HUB table turns into a showstopper, one box at a time.