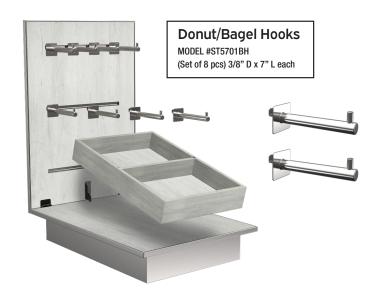

#### **CHOOSE YOUR ACCESSORIES:**

- · Chalkboard
- · Canpoy
- Donut Hooks

#### Boxes Become a Masterpiece, a Buffet to Impress

The Ultimate Buffet makeover that gives light to endless buffet station options.

Create your perfect brunch set-up with bagel/donut hooks, trays & shelves. Add an omelet and beverage station to complete the ultimate spread.