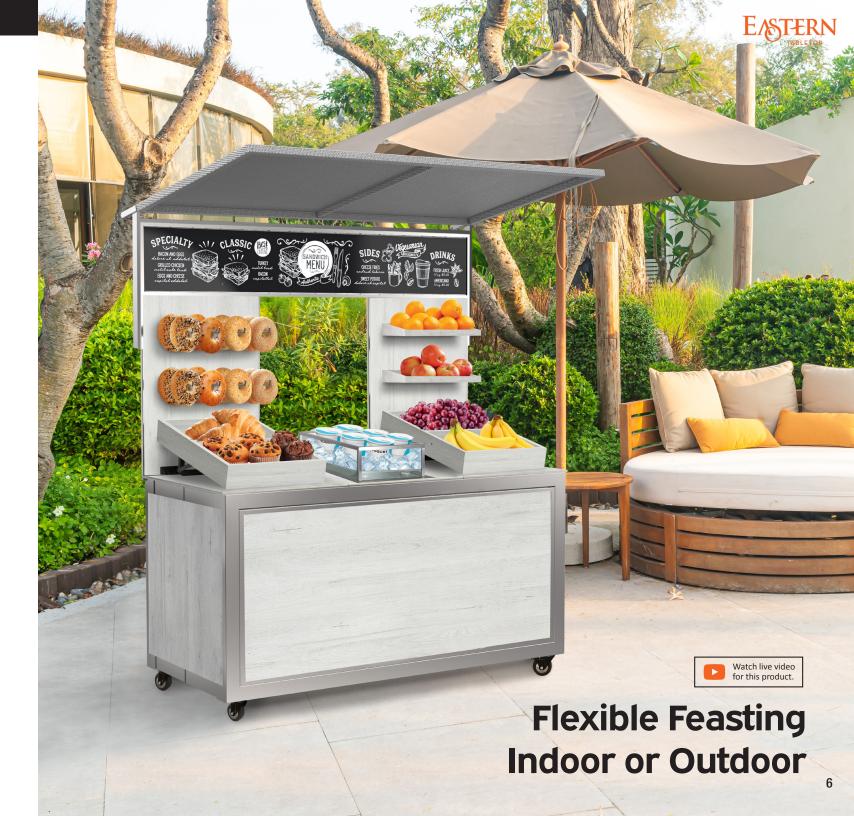

#### Boxes Become a Masterpiece, a Buffet to Impress

The Ultimate Buffet makeover that gives light to endless buffet station options.

Create your perfect brunch set-up with bagel/donut hooks, trays & shelves. Add an omelet and beverage station to complete the ultimate spread.

#### Turn your HUB into a Wall of Wonder, a Back Wall of Delight

Build on your investment.
Backwall displays easily
hook onto your existing
HUB tables.

Combine our HUBs with Eastern Mobile buffets for a complete look and updated functions.