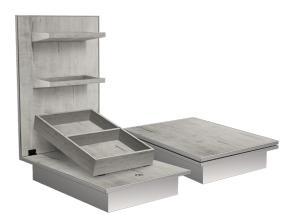

#### STEP 1:

Open tile/box cover which clickes in as a back wall

#### STEP 2:

Remove shelves, box & divider.

#### STEP 3:

Hook on shelves & reinforce with angled tray.

## Each box comes complete with:

- · Full back wall set up
- · Two display shelves
- · Two-compartment tray