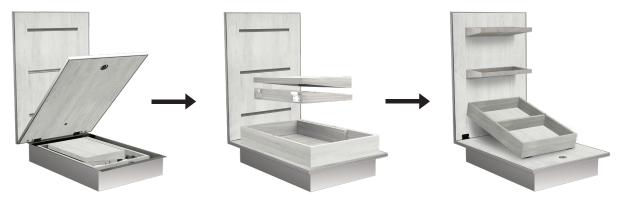

#### STEP 1:

Open tile/box cover which clickes in as a back wall

#### STEP 2:

Remove shelves, box & divider.

#### STEP 3:

Hook on shelves & reinforce with angled tray.

## Each box comes complete with:

- · Full back wall set up
- · Two display shelves
- · Two-compartment tray