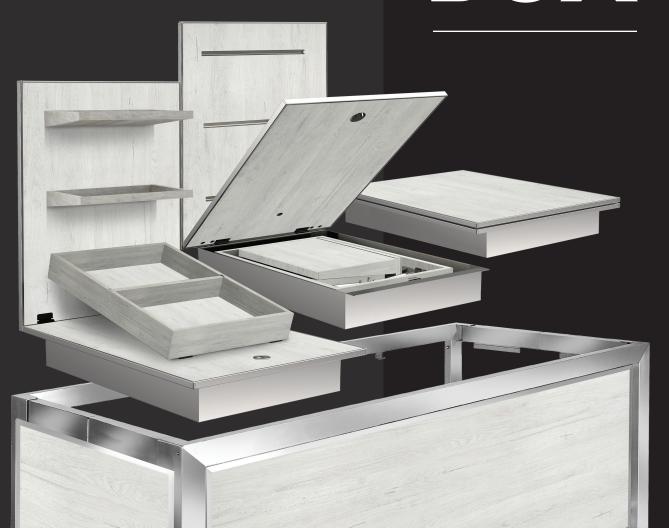

## Each buffet box is the size of a regular HUB tile

- · No hardware or tools needed
- · Easily clicks into place

Boxes can be purchased individually, as a pair of 2, or set of 3 to complete a HUB table.

#### STEP 1:

Open tile/box cover which clickes in as a back wall

#### STEP 2:

Remove shelves, box & divider.

#### STEP 3:

Hook on shelves & reinforce with angled tray.

## Each box comes complete with:

- · Full back wall set up
- · Two display shelves
- · Two-compartment tray

- Each box is reinforced by itself and clicks into place.
- You can use a single box or up to 3 boxes per HUB Table
- · Choice of laminte colors

1

EASTERN