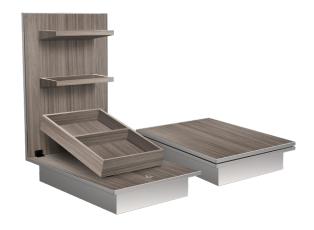

## Each box comes complete with:

- · Full back wall set up
- · Two display shelves
- · Two-compartment tray

- Each box is reinforced by itself and clicks into place.
- You can use a single box or up to 3 boxes per HUB Table
- · Choice of laminte colors

1

EASTERN