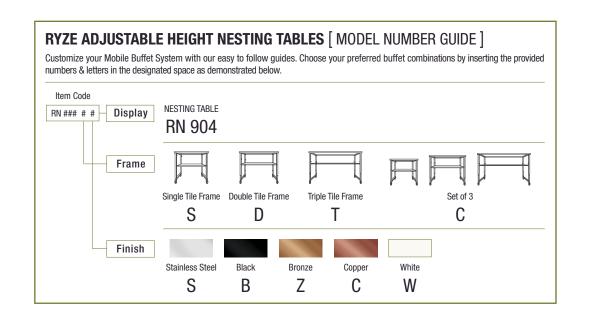

ADJUSTABLE HEIGHT FUNCTION TILE NESTING TABLES



## EASTERNI TABLETOP









# ADJUSTABLE HEIGHT FUNCTION TILE NESTING TABLES

COME IN 3 DIFFERENT WIDTHS TO ACCOMMODATE SINGLE, DOUBLE OR TRIPLE TILE FUNCTIONS.



### ALL 3 TABLE WIDTHS, CAN BE ADJUSTED TO 32", 37" OR 41" HEIGHT.









6 EASTERN TABLETOP 7



#### Ryze TABLE FUNCTION TILES





**SQUARE INDUCTION** 

22 ¼" x 31 ½"

ROUND INDUCTION

22 ¼" x 31 ½"





DOUBLE ROUND INDUCTION 22 ¼" x 31 ½"

OMELET INDUCTION STATION 22 ¼" x 31 ½"









WOK 22 ¼" x 31 ½"

DIM SUM 22 ¼" x 31 ½"

**HOT PLATE** 22 ¼" x 31 ½"

PLATE REGULATOR 22 ¼" x 31 ½"



ECO SERVE SINGLE WARMER 22 ¼" x 31 ½"



ECO SERVE DOUBLE WARMER

22 ¼" x 31 ½"



ECO SERVE GN WARMER 22 ¼" x 31 ½"



ECO OMELET TILE 22 ¼" x 31 ½"



**BUTCHER BLOCK TILE** 



CARVING BOARD 22 ¼" x 31 ½"



CUTTING BOARD WHITE 22 ¼" x 31 ½"



ICE BIN BUILT UP 22 ¼" x 31 ½"



22 ¼" x 31 ½"

ICE BIN/SINK DROP-IN



DOUBLE ICE CREAM TILE



HOT WELL SINGLE 22 ¼" x 31 ½"



ELECTRIC SOUP SINGLE 22 ¼" x 31 ½"



22 ¼" x 31 ½"

**GRIDDLE SINGLE** 22 ¼" x 31 ½"



DO