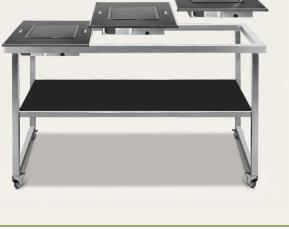

ADJUSTABLE HEIGHT FUNCTION TILE NESTING TABLES

# ADJUSTABLE HEIGHT FUNCTION TILE NESTING TABLES

COME IN 3 DIFFERENT WIDTHS TO ACCOMMODATE SINGLE, DOUBLE OR TRIPLE TILE FUNCTIONS.

### ALL 3 TABLE WIDTHS, CAN BE ADJUSTED TO 32", 37" OR 41" HEIGHT.

6 EASTERN TABLETOP 7