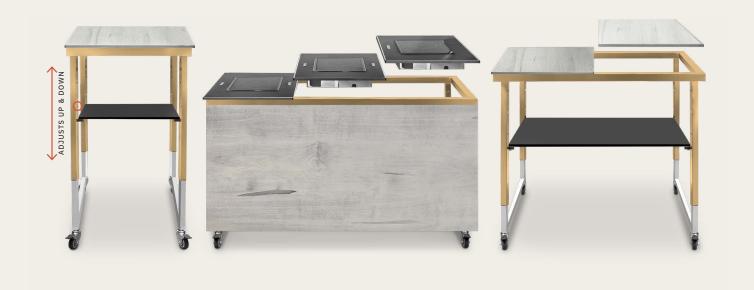

ADJUSTABLE HEIGHT FUNCTION TILE NESTING TABLES

# ADJUSTABLE HEIGHT FUNCTION TILE NESTING TABLES

COME IN 3 DIFFERENT WIDTHS TO ACCOMMODATE SINGLE, DOUBLE OR TRIPLE TILE FUNCTIONS.

### ALL 3 TABLE WIDTHS, CAN BE ADJUSTED TO 32", 37" OR 41" HEIGHT.

6 EASTERN TABLETOP 7