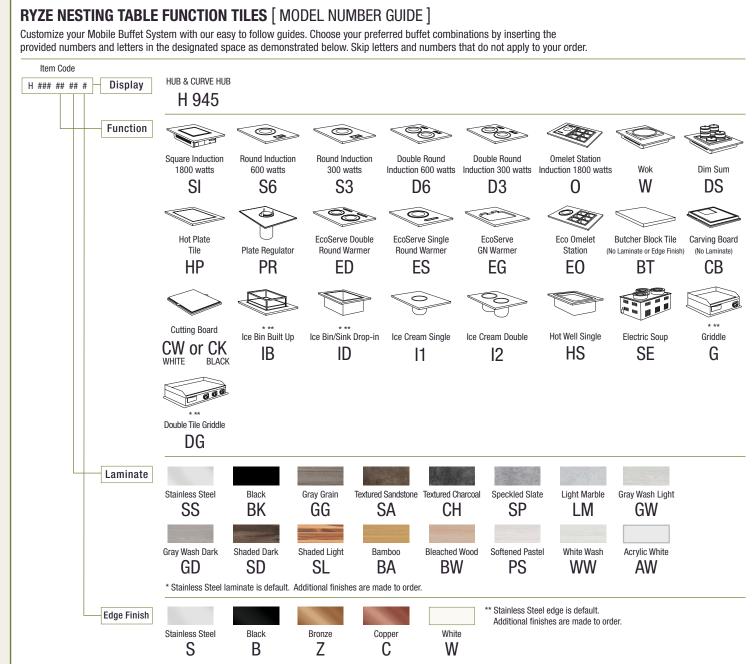

#### Ryze TABLE FUNCTION TILES

**SQUARE INDUCTION** 

22 ¼" x 31 ½"

ROUND INDUCTION

22 ¼" x 31 ½"

DOUBLE ROUND INDUCTION 22 ¼" x 31 ½"

OMELET INDUCTION STATION 22 ¼" x 31 ½"

WOK 22 ¼" x 31 ½"

DIM SUM 22 ¼" x 31 ½"

**HOT PLATE** 22 ¼" x 31 ½"

PLATE REGULATOR 22 ¼" x 31 ½"

ECO SERVE SINGLE WARMER 22 ¼" x 31 ½"

ECO SERVE DOUBLE WARMER

22 ¼" x 31 ½"

ECO SERVE GN WARMER 22 ¼" x 31 ½"

ECO OMELET TILE 22 ¼" x 31 ½"

**BUTCHER BLOCK TILE** 

CARVING BOARD 22 ¼" x 31 ½"

CUTTING BOARD WHITE 22 ¼" x 31 ½"

ICE BIN BUILT UP 22 ¼" x 31 ½"

22 ¼" x 31 ½"

ICE BIN/SINK DROP-IN

DOUBLE ICE CREAM TILE

HOT WELL SINGLE 22 ¼" x 31 ½"

ELECTRIC SOUP SINGLE 22 ¼" x 31 ½"

22 ¼" x 31 ½"

**GRIDDLE SINGLE** 22 ¼" x 31 ½"

DOUBLE TILE GRIDDLE 44 ¼" x 31 ½"