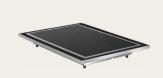

ADJUSTABLE HEIGHT FUNCTION TILE NESTING TABLES

# ADJUSTABLE HEIGHT FUNCTION TILE NESTING TABLES

COME IN 3 DIFFERENT WIDTHS TO ACCOMMODATE SINGLE, DOUBLE OR TRIPLE TILE FUNCTIONS.

### ALL 3 TABLE WIDTHS, CAN BE ADJUSTED TO 32", 37" OR 41" HEIGHT.

6 EASTERN TABLETOP 7