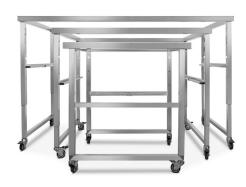

# ADJUSTABLE HEIGHT FUNCTION TILE NESTING TABLES

COME IN 3 DIFFERENT WIDTHS TO ACCOMMODATE SINGLE, DOUBLE OR TRIPLE TILE FUNCTIONS.

### ALL 3 TABLE WIDTHS, CAN BE ADJUSTED TO 32", 37" OR 41" HEIGHT.

6 EASTERN TABLETOP 7