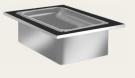

**BUTCHER BLOCK TILE** 

CARVING BOARD 22 ¼" x 31 ½"

CUTTING BOARD WHITE 22 ¼" x 31 ½"

ICE BIN BUILT UP 22 ¼" x 31 ½"

22 ¼" x 31 ½"

ICE BIN/SINK DROP-IN

DOUBLE ICE CREAM TILE

HOT WELL SINGLE 22 ¼" x 31 ½"