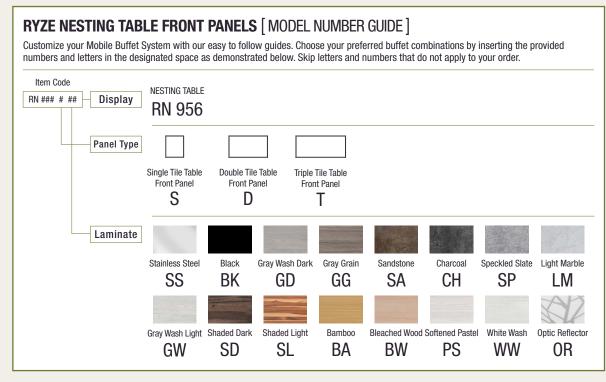

ADJUSTABLE HEIGHT FUNCTION TILE NESTING TABLES

# ADJUSTABLE HEIGHT FUNCTION TILE NESTING TABLES

COME IN 3 DIFFERENT WIDTHS TO ACCOMMODATE SINGLE, DOUBLE OR TRIPLE TILE FUNCTIONS.

### ALL 3 TABLE WIDTHS, CAN BE ADJUSTED TO 32", 37" OR 41" HEIGHT.

6 EASTERN TABLETOP 7