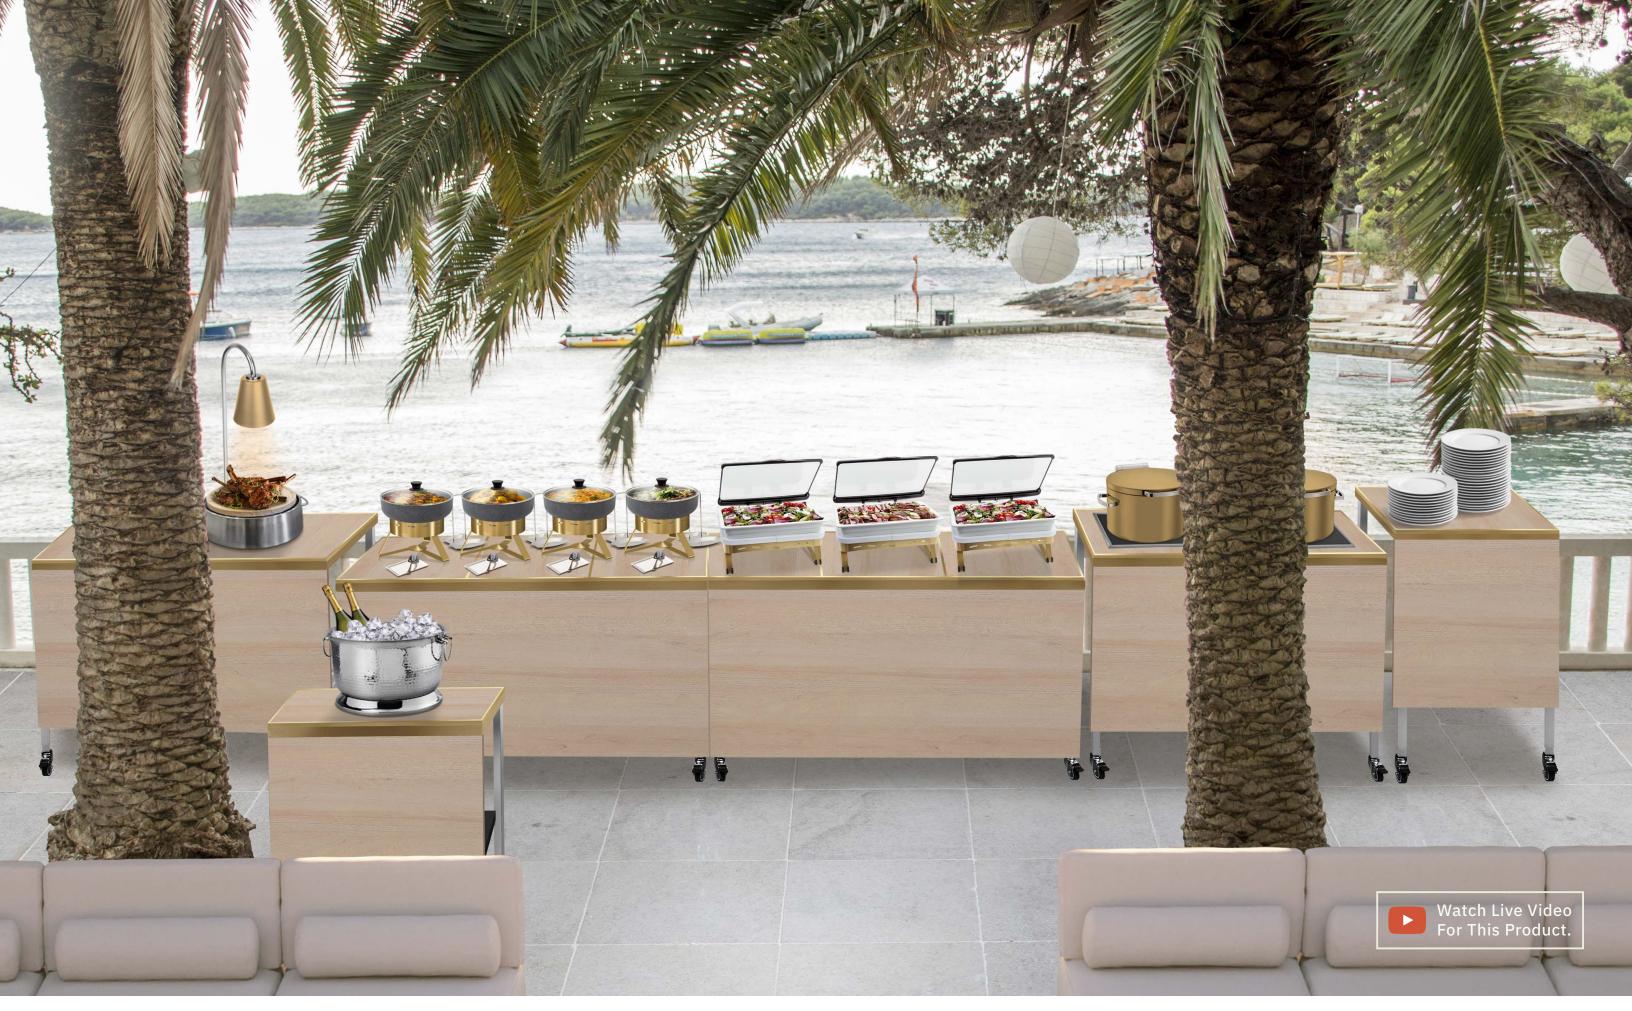

ADJUSTABLE HEIGHT FUNCTION TILE NESTING TABLES

# ADJUSTABLE HEIGHT FUNCTION TILE NESTING TABLES

COME IN 3 DIFFERENT WIDTHS TO ACCOMMODATE SINGLE, DOUBLE OR TRIPLE TILE FUNCTIONS.

### ALL 3 TABLE WIDTHS, CAN BE ADJUSTED TO 32", 37" OR 41" HEIGHT.

6 EASTERN TABLETOP 7

### ALL HUB TILES FIT THE RYZE **DISPLAY TABLE**

EASTERN TABLETOP 11 10 EASTERN TABLETOP

If you would like to receive our full product line catalog, simply send us an email at sales@easterntabletop.com or scan the QR code below for the PDF version.