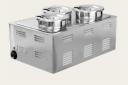

DIM SUM 22 ¼" x 31 ½"

**HOT PLATE** 22 ¼" x 31 ½"

PLATE REGULATOR 22 ¼" x 31 ½"

ECO SERVE SINGLE WARMER 22 ¼" x 31 ½"

ECO SERVE DOUBLE WARMER

22 ¼" x 31 ½"

ECO SERVE GN WARMER 22 ¼" x 31 ½"

ECO OMELET TILE 22 ¼" x 31 ½"