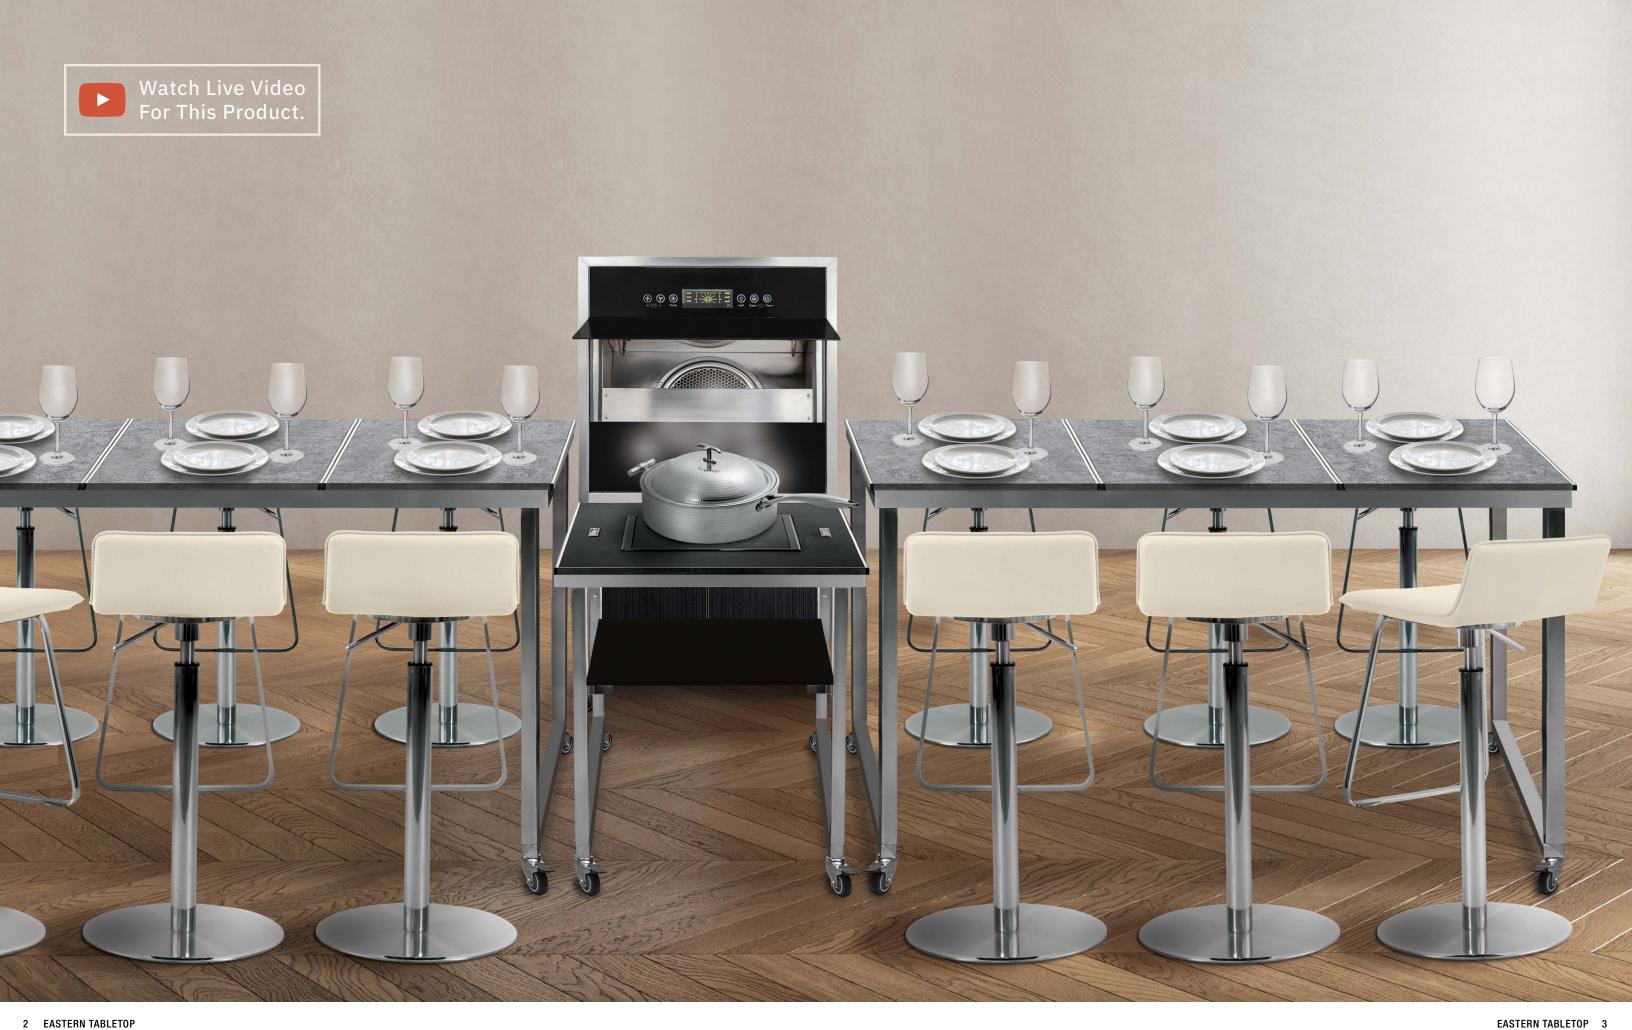

#### Ryze TABLE FUNCTION TILES

**SQUARE INDUCTION** 

22 ¼" x 31 ½"

ROUND INDUCTION

22 ¼" x 31 ½"

DOUBLE ROUND INDUCTION 22 ¼" x 31 ½"

OMELET INDUCTION STATION 22 ¼" x 31 ½"

WOK 22 ¼" x 31 ½"

DIM SUM 22 ¼" x 31 ½"

**HOT PLATE** 22 ¼" x 31 ½"

PLATE REGULATOR 22 ¼" x 31 ½"

ECO SERVE SINGLE WARMER 22 ¼" x 31 ½"

ECO SERVE DOUBLE WARMER

22 ¼" x 31 ½"

ECO SERVE GN WARMER 22 ¼" x 31 ½"

ECO OMELET TILE 22 ¼" x 31 ½"

**BUTCHER BLOCK TILE** 

CARVING BOARD 22 ¼" x 31 ½"

CUTTING BOARD WHITE 22 ¼" x 31 ½"

ICE BIN BUILT UP 22 ¼" x 31 ½"

22 ¼" x 31 ½"

ICE BIN/SINK DROP-IN

DOUBLE ICE CREAM TILE

HOT WELL SINGLE 22 ¼" x 31 ½"

ELECTRIC SOUP SINGLE 22 ¼" x 31 ½"

22 ¼" x 31 ½"

**GRIDDLE SINGLE** 22 ¼" x 31 ½"

DOUBLE TILE GRIDDLE 44 ¼" x 31 ½"