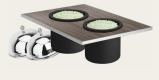

#### Ryze TABLE FUNCTION TILES

**SQUARE INDUCTION** 

22 ¼" x 31 ½"

ROUND INDUCTION

22 ¼" x 31 ½"

DOUBLE ROUND INDUCTION 22 ¼" x 31 ½"

OMELET INDUCTION STATION 22 ¼" x 31 ½"

WOK 22 ¼" x 31 ½"

DIM SUM 22 ¼" x 31 ½"

**HOT PLATE** 22 ¼" x 31 ½"

PLATE REGULATOR 22 ¼" x 31 ½"

ECO SERVE SINGLE WARMER 22 ¼" x 31 ½"

ECO SERVE DOUBLE WARMER

22 ¼" x 31 ½"

ECO SERVE GN WARMER 22 ¼" x 31 ½"

ECO OMELET TILE 22 ¼" x 31 ½"