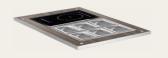

ADJUSTABLE HEIGHT FUNCTION TILE NESTING TABLES

# ADJUSTABLE HEIGHT FUNCTION TILE NESTING TABLES

COME IN 3 DIFFERENT WIDTHS TO ACCOMMODATE SINGLE, DOUBLE OR TRIPLE TILE FUNCTIONS.

### ALL 3 TABLE WIDTHS, CAN BE ADJUSTED TO 32", 37" OR 41" HEIGHT.

6 EASTERN TABLETOP 7