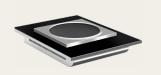

#### Ryze TABLE FUNCTION TILES

**SQUARE INDUCTION** 

22 ¼" x 31 ½"

ROUND INDUCTION

22 ¼" x 31 ½"

DOUBLE ROUND INDUCTION 22 ¼" x 31 ½"

OMELET INDUCTION STATION 22 ¼" x 31 ½"

WOK 22 ¼" x 31 ½"

DIM SUM 22 ¼" x 31 ½"

**HOT PLATE** 22 ¼" x 31 ½"

PLATE REGULATOR 22 ¼" x 31 ½"

ECO SERVE SINGLE WARMER 22 ¼" x 31 ½"

ECO SERVE DOUBLE WARMER

22 ¼" x 31 ½"

ECO SERVE GN WARMER 22 ¼" x 31 ½"

ECO OMELET TILE 22 ¼" x 31 ½"