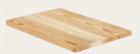

ADJUSTABLE HEIGHT FUNCTION TILE NESTING TABLES

# ADJUSTABLE HEIGHT FUNCTION TILE NESTING TABLES

COME IN 3 DIFFERENT WIDTHS TO ACCOMMODATE SINGLE, DOUBLE OR TRIPLE TILE FUNCTIONS.

### ALL 3 TABLE WIDTHS, CAN BE ADJUSTED TO 32", 37" OR 41" HEIGHT.

6 EASTERN TABLETOP 7