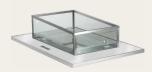

**BUTCHER BLOCK TILE** 

CARVING BOARD 22 ¼" x 31 ½"

CUTTING BOARD WHITE 22 ¼" x 31 ½"

ICE BIN BUILT UP 22 ¼" x 31 ½"

22 ¼" x 31 ½"

ICE BIN/SINK DROP-IN

DOUBLE ICE CREAM TILE

HOT WELL SINGLE 22 ¼" x 31 ½"