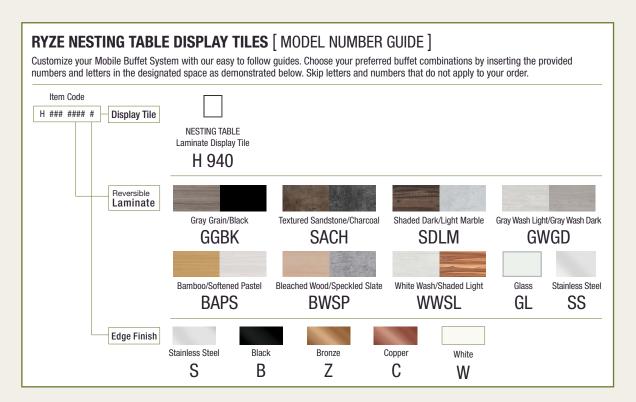

### ALL HUB TILES FIT THE RYZE **DISPLAY TABLE**

EASTERN TABLETOP 11 10 EASTERN TABLETOP

If you would like to receive our full product line catalog, simply send us an email at sales@easterntabletop.com or scan the QR code below for the PDF version.