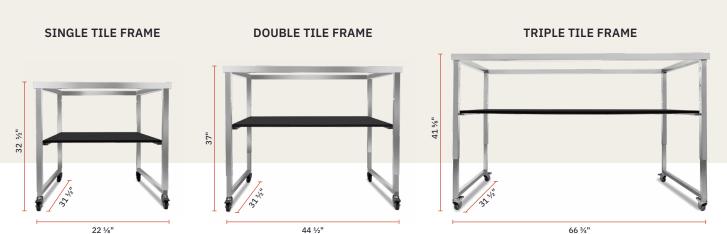

# ADJUSTABLE HEIGHT FUNCTION TILE NESTING TABLES

COME IN 3 DIFFERENT WIDTHS TO ACCOMMODATE SINGLE, DOUBLE OR TRIPLE TILE FUNCTIONS.

### ALL 3 TABLE WIDTHS, CAN BE ADJUSTED TO 32", 37" OR 41" HEIGHT.

6 EASTERN TABLETOP 7