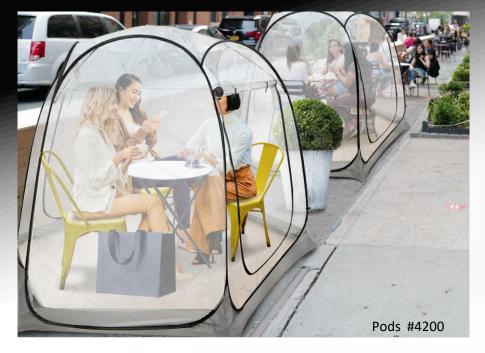

### POP UP PODS

Create you own social bubble

- Sets up in mere minutes without any tools needed
- Raise the temperature with space heaters placed inside the pods for comfortable dining as the weather gets cooler.
- Adheres to social distancing rules as **each Pod hosts one single party of guests**
- 2 sides open for proper ventilation to help reduce Covid transmission