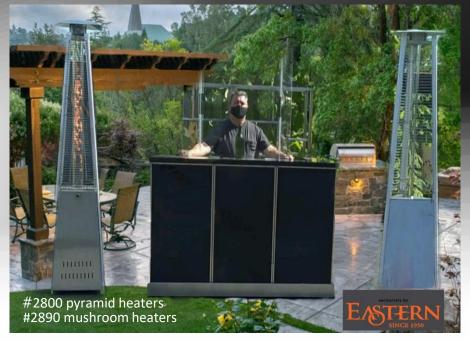

### **Propane Heaters**

Mushroom and Pyramid

- •Anti-Tilt Safety Cut Off Mechanism
- •Low Output to High Output with Pilot Battery Igniter
- •Stainless Steel Control Box and Grates
- •Magnetically held panel for easy removal and gas bottle exchange when empty
- Cover available separately