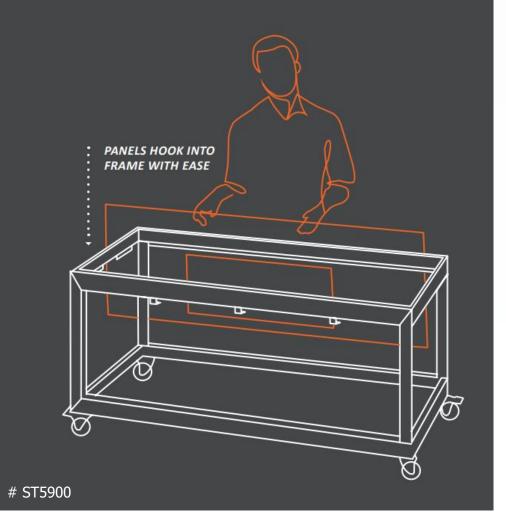

#### The HUB Buffet System Instant Set Up wherever needed

Let space adapts to your needs.....not the oth

Effortlessly transforms fro into a modern buffet disp

Insulated Drop-in

Watch video online: https://youtu.be/DuTxyACL44U