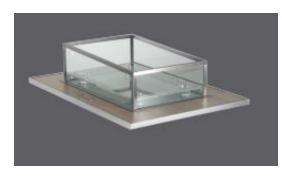

### POP UP PODS

Create you own social bubble

- Sets up in mere minutes without any tools needed
- Raise the temperature with space heaters placed inside the pods for comfortable dining as the weather gets cooler.
- Adheres to social distancing rules as **each Pod hosts one single party of guests**
- 2 sides open for proper ventilation to help reduce Covid transmission