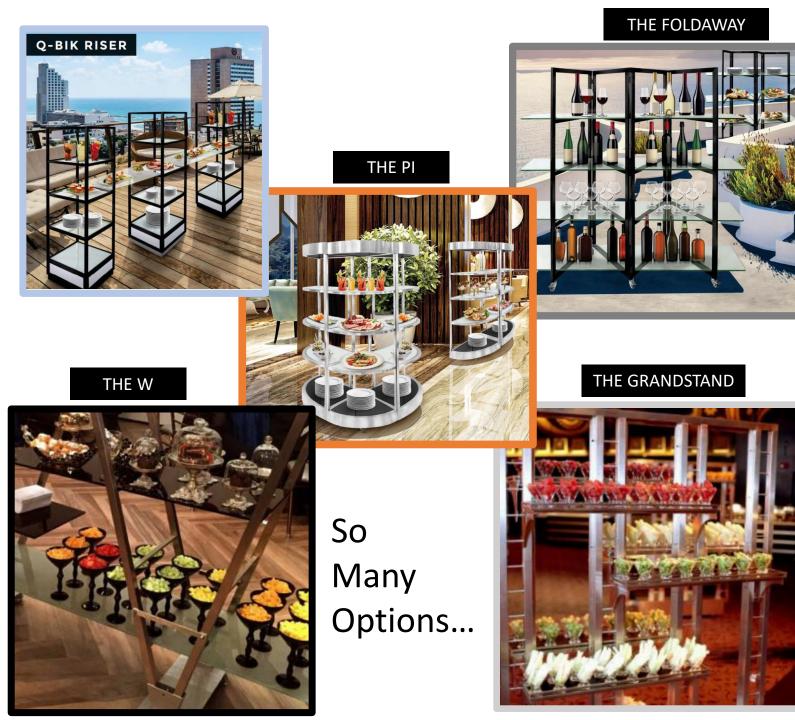

### **Mobile Buffets**

- Indoor and Outdoor Use
- Individual Serving
- Social Distancing can be set up all over
- Custom Shields available
- Variety of Styles to choose from