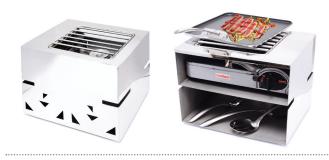

## EASTERN SINCE 1950

LEXUS ACTION STATION

LeXus Raised Butane Stove Dress-Up Action/ Cooking Station 14.5"W x 11.5"D x 10"H  $\,$ 

3274 Stainless Steel

**2274** Silverplate

The LeXus Action Station has dual uses: it can be set up as a part of the buffet where it can be configured to interconnect continuously in a bridge fashion with the LeXus L and X risers for an impressive multi-tiered cooking and food display, although depending on the particular surroundings, it can be used as a bold standalone cooking station as well.

Allows for integrated or standalone cooking configurations

Glass and acrylic platforms available in multiple sizes and dimensions