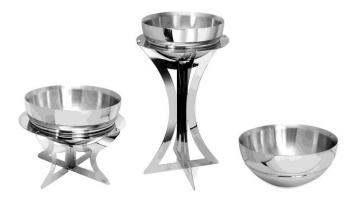

# Product ecification

| Part # | Finish                 | Size (with bowl)       |
|--------|------------------------|------------------------|
| 7904   | Tabletop Stand         | 18"Wx18"Dx <b>14"H</b> |
| 7905   | Floor Stand            | 18"Wx18"Dx <b>33"H</b> |
| 7014   | Double wall Round Bowl | 16"Wx16"Dx <b>8"H</b>  |

### **FEATURES**

- 18/10 Stainless steel.
- Collapsible design = save storage space.
- Double wall Insulated Bowl.
- Bowls can be used on their own on the table.
- Laser cut design complement our LeXus risers.

## **ADDITIONAL IMAGES**

Stainless Steel stands fold into minimal space!

**Floor stand** 