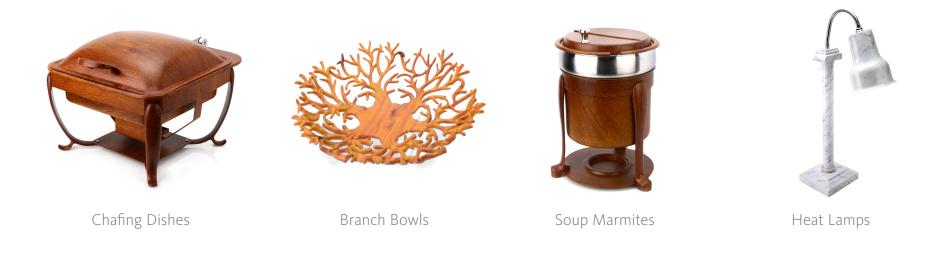

#### Loud & Proud

Take a conventional stainless steel chafing dish. Embellish it with a color-rich or wood-patterned or marble-flecked veneer.

Repeat the process with induction vessels, display stands, beverage dispensers, heat lamps - and all tabletop service utensils. Meet the beautifully bold XYLO family

# Tuning In

We're continuously creating a vibrant repository of colors, shapes and patterns to help you push creative boundaries and pull themes together. The items featured are only a partial sampling of the myriad options available for your professional use. So give us a ring, blast over an email, or stop by our spacious New York showroom in person. We are the people behind XYLO and we'd love to meet you.