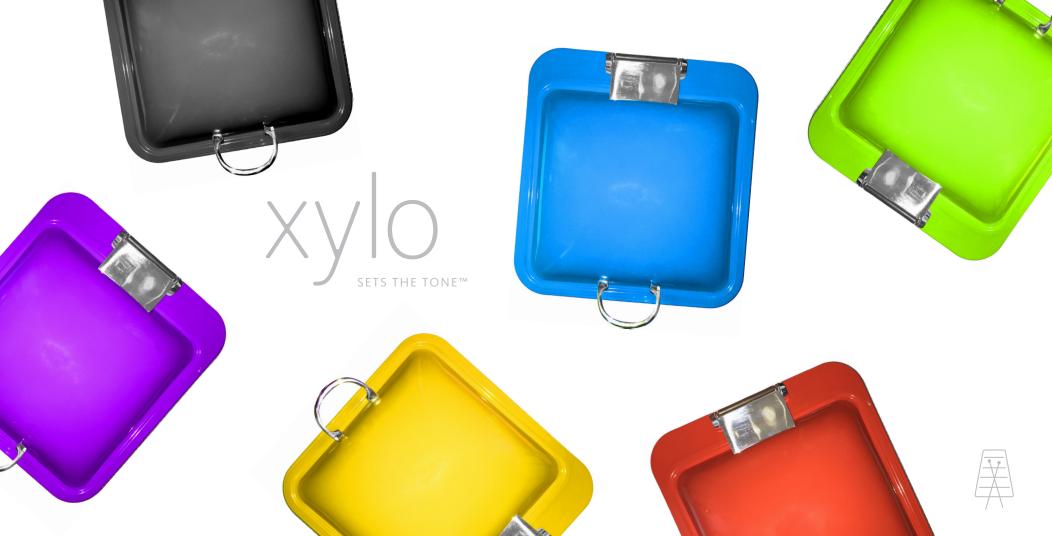

### Jazzing It Up

XYLO has taken a decades-old mainstay of the foodservice industry - stainless steel buffetware - and breathed new life into it. We believe that catering companies, party planners, event halls, and banqueting folks of all backgrounds should have the freedom to jazz up their tabletops and food stations with a transformative collection of colorful buffetware. The XYLO lineup effortlessly merges beauty and functionality into a spectacular solution that dramatically sets the tone of every event

#### Loud & Proud

Take a conventional stainless steel chafing dish. Embellish it with a color-rich or wood-patterned or marble-flecked veneer.

Repeat the process with induction vessels, display stands, beverage dispensers, heat lamps - and all tabletop service utensils. Meet the beautifully bold XYLO family

# Finely Tuned

The XYLO lineup was designed with the perfect blend of manufacturing prowess and banqueting know-how. We toiled to create a long-lasting, color-infused coating process that meets regulatory food safety standards and foodservice industry demands. These splashy buffetware systems are easy to set up, effortless to mix n' match, simple to break down... and proven to stand out **A** 

#### Tone Alone

From country clubs to sporting stadiums to catering companies to hotels and more there's a reason why XYLO is coloring up the industry. We stock popular PANTONE\* colors and feature a personalized ClearTone<sup>™</sup> color-matching system for accurately pairing up brand logos or corporate identity elements down to the precise shade. **A** 