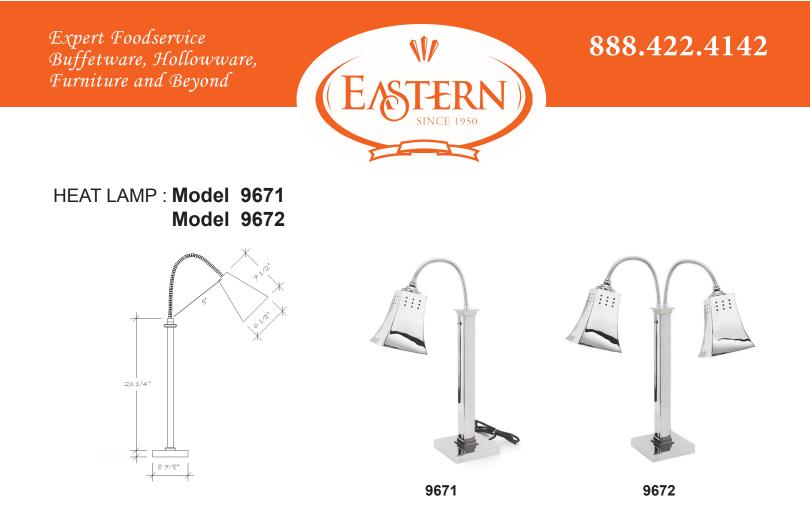

When both style and function are demanded, these lamps provide precise heating in an attractive contemporary design. Perfect for action stations as well as with buffet operations.

## **Standard Features:**

- Self standing with heavy duty Square base to prevent tipping over and slides beneath the carving board
- Flex-neck lamp provides self control of the heat and light where needed
- On/Off switch conveniently located on post
- Standard Food Safe bulbs included
- 72" long cord

## **Options:**

- · Choice of single or double lamps
- Stainless steel heat lamp warmer is available in highly polished or satin finish
- Optional powder coated finishes are available in a variety of colors

Model 9671 120/60/1 250 Watts ( 2.1 Amp ) NEMA 5-15 Shipping Wt 21 lbs. Model 9672 120/60/1 500 Watts ( 4.2 Amp ) NEMA 5-15 Shipping Wt 23 lbs.