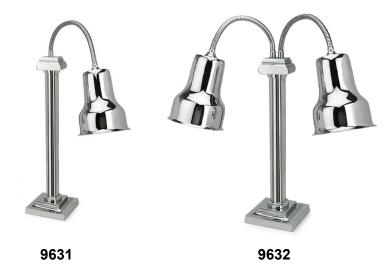

## Expert Foodservice Buffetware, Hollowware, Furniture and Beyond 888.422.4142

HEAT LAMP : Model 9631 Model 9632

When both style and function are demanded, these lamps provide precise heating in an attractive contemporary design. Perfect for action stations as well as with buffet operations.

## **Standard Features:**

- Self standing with heavy round base to prevent tipping over and slides beneath the carving board
- Flex-neck lamp provides self control of the heat and light where needed
- On/Off switch conveniently located on post
- Standard Food Safe bulbs included
- 72" long cord

## **Options:**

- Choice of single or double lamps
- Stainless steel sphere lamp shade is available in highly polished or satin finish
- Optional powder coated finishes are available in a variety of colors