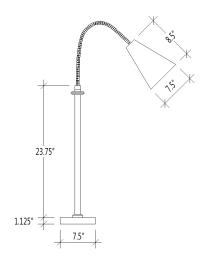

## Expert Foodservice Buffetware, Hollowware, Furniture and Beyond 888.422.4142

HEAT LAMP : Model 9631 Model 9632

When both style and function are demanded, these lamps provide precise heating in an attractive contemporary design. Perfect for action stations as well as with buffet operations.

## **Standard Features:**

- Self standing with heavy round base to prevent tipping over and slides beneath the carving board
- Flex-neck lamp provides self control of the heat and light where needed
- On/Off switch conveniently located on post
- Standard Food Safe bulbs included
- 72" long cord