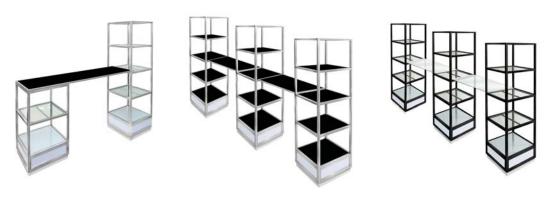

## Q-BIK RISER DISPLAY

#### Stainless steel & XYLO color options available

Delight your inner designer with the endless combination options of the Q-Bik. These interlocking towers can be put together in myriad ways, allowing you to build a buffet setup that looks different every time. Use the Q-Bik for small setups, or spread them out into an expansive buffet. Be the architect of your display, and use Q-Bik to build it to perfection.