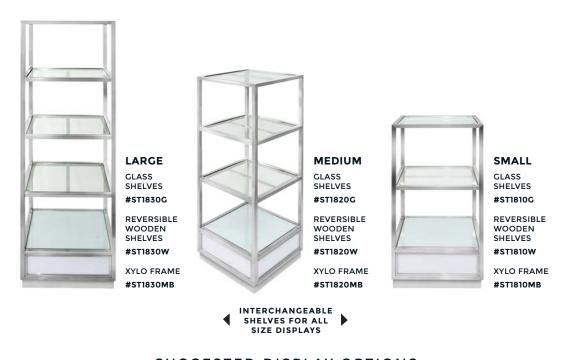

## Q-BIK RISER DISPLAY

#### Stainless steel & XYLO color options available

Delight your inner designer with the endless combination options of the Q-Bik. These interlocking towers can be put together in myriad ways, allowing you to build a buffet setup that looks different every time. Use the Q-Bik for small setups, or spread them out into an expansive buffet. Be the architect of your display, and use Q-Bik to build it to perfection.