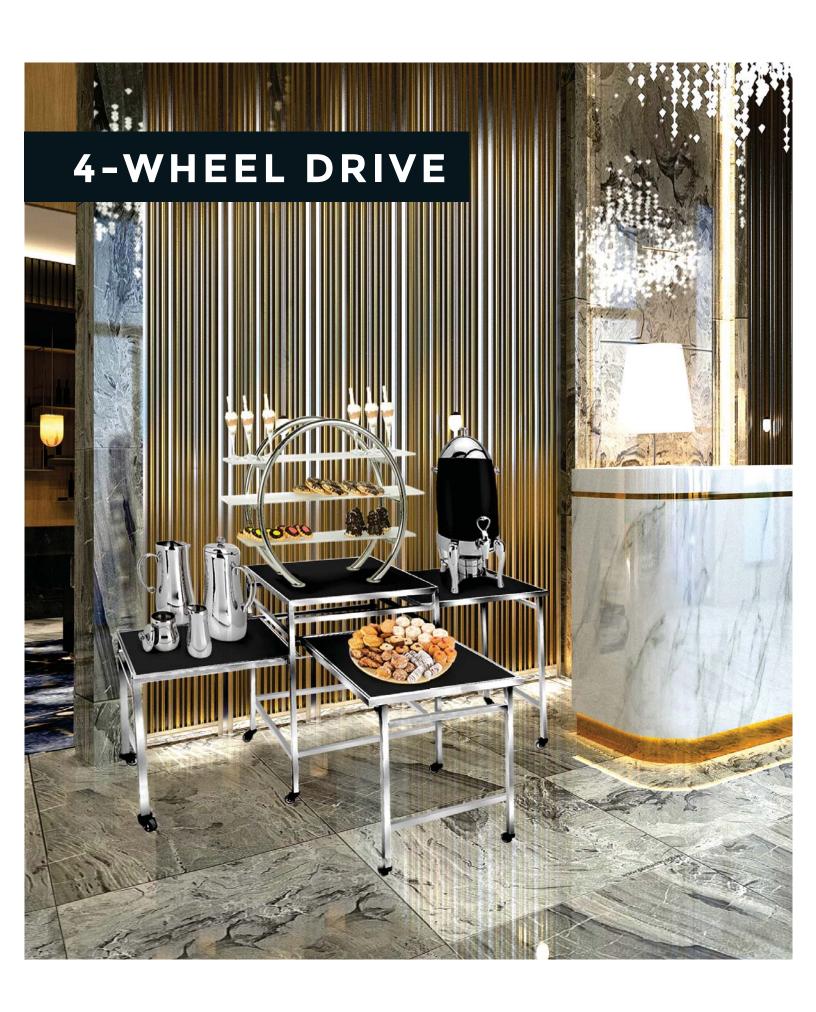

## 4-WHEEL NESTING TABLE

#### Stainless steel & XYLO color options available

There's nothing more convenient than a vehicle for all occasions, and the Four-Wheel Drive delivers. This unique rolling buffet system features four multi-level, yet connected surfaces that can slide out and be set up to suit your needs. The classic nesting table is redefined with the add-on features of mechanical connection and interchangeable tiles. When the going gets tough, use the Four-Wheel Drive.