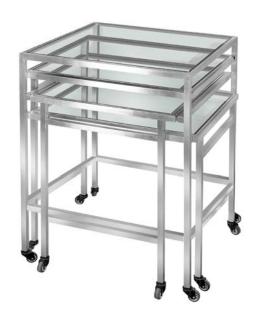

## 4-WHEEL NESTING TABLE

#### Stainless steel & XYLO color options available

There's nothing more convenient than a vehicle for all occasions, and the Four-Wheel Drive delivers. This unique rolling buffet system features four multi-level, yet connected surfaces that can slide out and be set up to suit your needs. The classic nesting table is redefined with the add-on features of mechanical connection and interchangeable tiles. When the going gets tough, use the Four-Wheel Drive.

STAINLESS STEEL FRAME/ GLASS

MODEL #ST1850G

STAINLESS STEEL FRAME/ REVERSIBLE WOODEN MODEL #ST1850W

XYLO FRAME MODEL #ST1850MB

EASTERN TABLETOP COMPANY INC. 1943 PITKIN AVENUE • BROOKLYN, NY 11207 TOLL-FREE: 1-888-422-4142 • PHONE: 718-240-9595