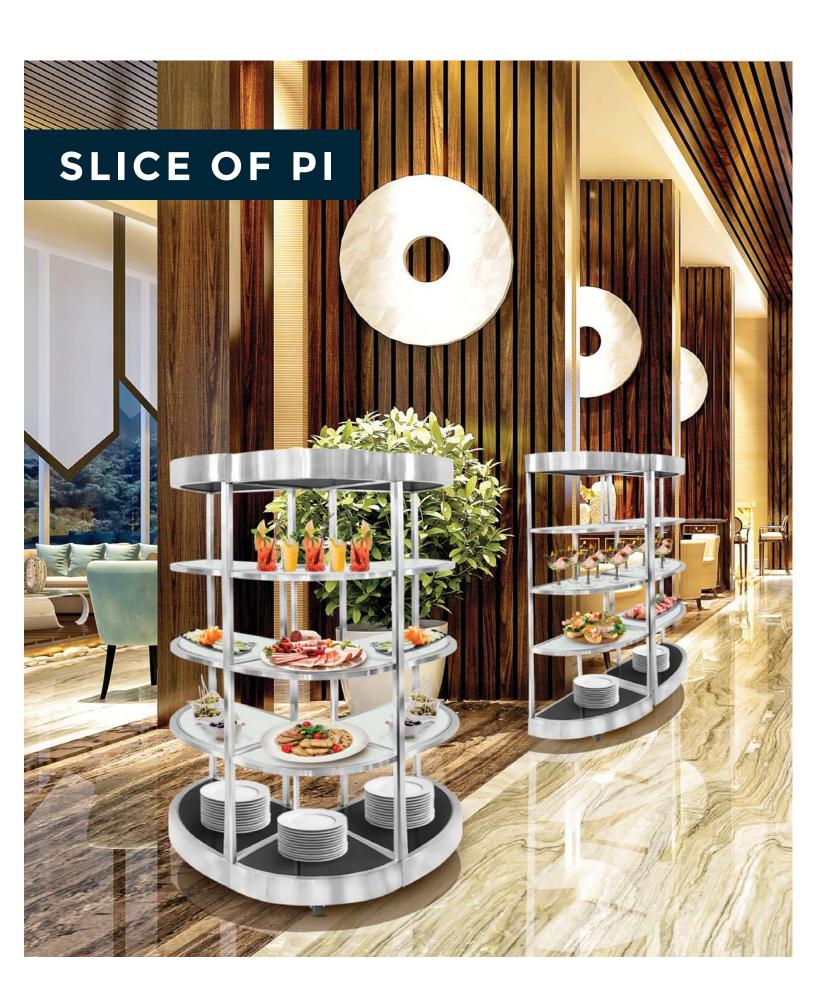

### SLICE OF PI DISPLAY

#### Stainless steel & XYLO color options available

Whether you want a single slice or the whole pie, Slice of Pi will fit your buffet needs. Use the circle to its greatest potential: a single unit can blend seamlessly into corners, or combined units can create 180° semicircles, 360° circles, or infinite wave patterns. Slice of Pi adds maximum presence with minimal footprint, and it features one-piece, stainless steel construction.