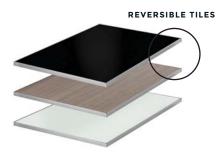

GLASS SHELVES/ STAINLESS STEEL FRAME MODEL #ST1880G

REVERSIBLE SHELVES/ STAINLESS STEEL FRAME MODEL #ST1880W

GLASS SHELVES/ XYLO FRAME MODEL #ST1880MB