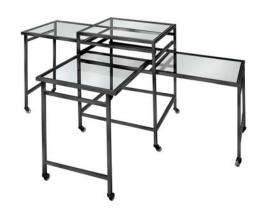

## 4-WHEEL NESTING TABLE

#### Stainless steel & XYLO color options available

There's nothing more convenient than a vehicle for all occasions, and the Four-Wheel Drive delivers. This unique rolling buffet system features four multi-level, yet connected surfaces that can slide out and be set up to suit your needs. The classic nesting table is redefined with the add-on features of mechanical connection and interchangeable tiles. When the going gets tough, use the Four-Wheel Drive.

STAINLESS STEEL FRAME/ GLASS

MODEL #ST1850G

STAINLESS STEEL FRAME/ REVERSIBLE WOODEN MODEL #ST1850W

XYLO FRAME MODEL #ST1850MB

EASTERN TABLETOP COMPANY INC. 1943 PITKIN AVENUE • BROOKLYN, NY 11207 TOLL-FREE: 1-888-422-4142 • PHONE: 718-240-9595