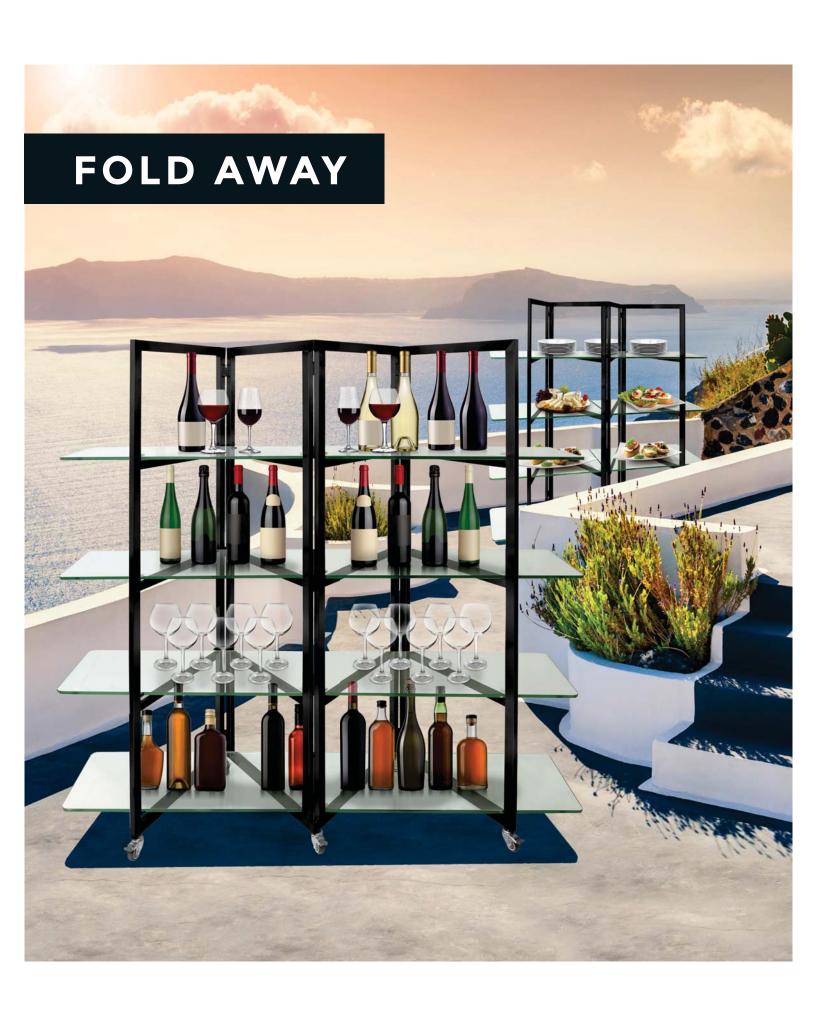

## FOLD AWAY DISPLAY

#### Stainless steel & XYLO color options available

Think smart and work smart with this ingenious Fold Away Display. This collapsible buffet display is a space-saver, expanding when you need it and compacting for easy storage. The brilliance of the Fold Away is its inherent simplicity. Perfect for a bar setup, Fold Away uses basic architectural elements to create an easy-to-use, yet beautiful display to enhance its surroundings every time.