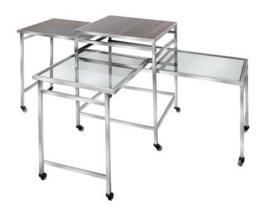

## 4-WHEEL NESTING TABLE

#### Stainless steel & XYLO color options available

There's nothing more convenient than a vehicle for all occasions, and the Four-Wheel Drive delivers. This unique rolling buffet system features four multi-level, yet connected surfaces that can slide out and be set up to suit your needs. The classic nesting table is redefined with the add-on features of mechanical connection and interchangeable tiles. When the going gets tough, use the Four-Wheel Drive.

STAINLESS STEEL FRAME/ GLASS

MODEL #ST1850G

STAINLESS STEEL FRAME/ REVERSIBLE WOODEN MODEL #ST1850W

XYLO FRAME MODEL #ST1850MB

EASTERN TABLETOP COMPANY INC. 1943 PITKIN AVENUE • BROOKLYN, NY 11207 TOLL-FREE: 1-888-422-4142 • PHONE: 718-240-9595