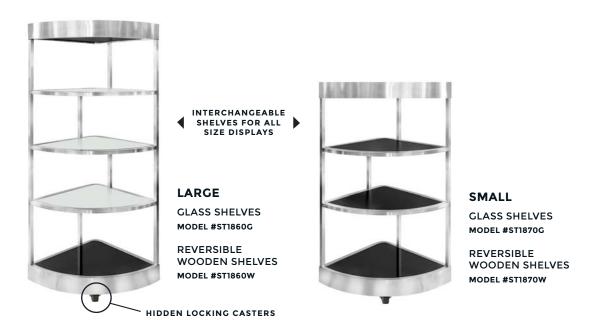

### SLICE OF PI DISPLAY

#### Stainless steel & XYLO color options available

Whether you want a single slice or the whole pie, Slice of Pi will fit your buffet needs. Use the circle to its greatest potential: a single unit can blend seamlessly into corners, or combined units can create 180° semicircles, 360° circles, or infinite wave patterns. Slice of Pi adds maximum presence with minimal footprint, and it features one-piece, stainless steel construction.