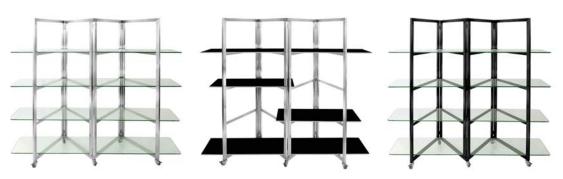

## FOLD AWAY DISPLAY

#### Stainless steel & XYLO color options available

Think smart and work smart with this ingenious Fold Away Display. This collapsible buffet display is a space-saver, expanding when you need it and compacting for easy storage. The brilliance of the Fold Away is its inherent simplicity. Perfect for a bar setup, Fold Away uses basic architectural elements to create an easy-to-use, yet beautiful display to enhance its surroundings every time.

GLASS SHELVES/ STAINLESS STEEL FRAME MODEL #ST1880G

REVERSIBLE SHELVES/ STAINLESS STEEL FRAME MODEL #ST1880W

GLASS SHELVES/ XYLO FRAME MODEL #ST1880MB