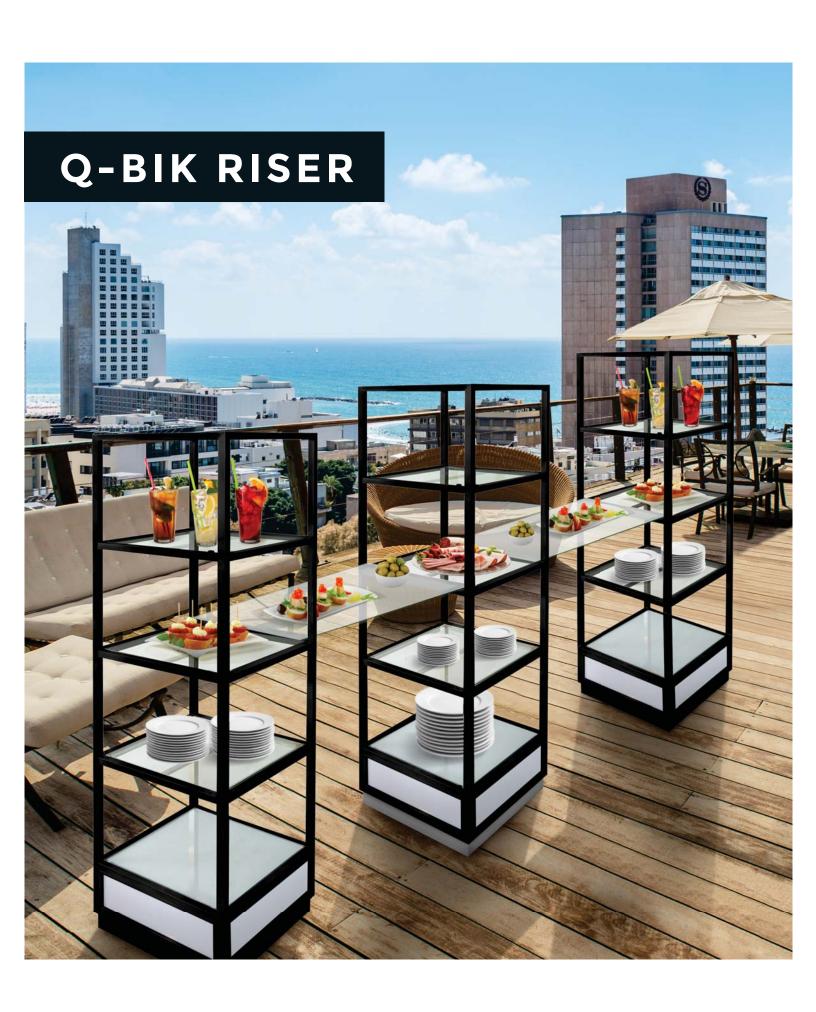

## Q-BIK RISER DISPLAY

#### Stainless steel & XYLO color options available

Delight your inner designer with the endless combination options of the Q-Bik. These interlocking towers can be put together in myriad ways, allowing you to build a buffet setup that looks different every time. Use the Q-Bik for small setups, or spread them out into an expansive buffet. Be the architect of your display, and use Q-Bik to build it to perfection.