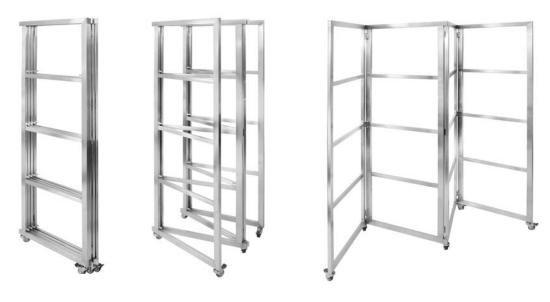

## FOLD AWAY DISPLAY

#### Stainless steel & XYLO color options available

Think smart and work smart with this ingenious Fold Away Display. This collapsible buffet display is a space-saver, expanding when you need it and compacting for easy storage. The brilliance of the Fold Away is its inherent simplicity. Perfect for a bar setup, Fold Away uses basic architectural elements to create an easy-to-use, yet beautiful display to enhance its surroundings every time.

GLASS SHELVES/ STAINLESS STEEL FRAME MODEL #ST1880G

REVERSIBLE SHELVES/ STAINLESS STEEL FRAME MODEL #ST1880W

GLASS SHELVES/ XYLO FRAME MODEL #ST1880MB