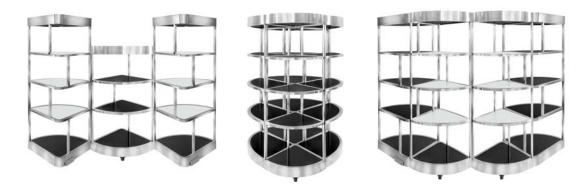

### SLICE OF PI DISPLAY

#### Stainless steel & XYLO color options available

Whether you want a single slice or the whole pie, Slice of Pi will fit your buffet needs. Use the circle to its greatest potential: a single unit can blend seamlessly into corners, or combined units can create 180° semicircles, 360° circles, or infinite wave patterns. Slice of Pi adds maximum presence with minimal footprint, and it features one-piece, stainless steel construction.